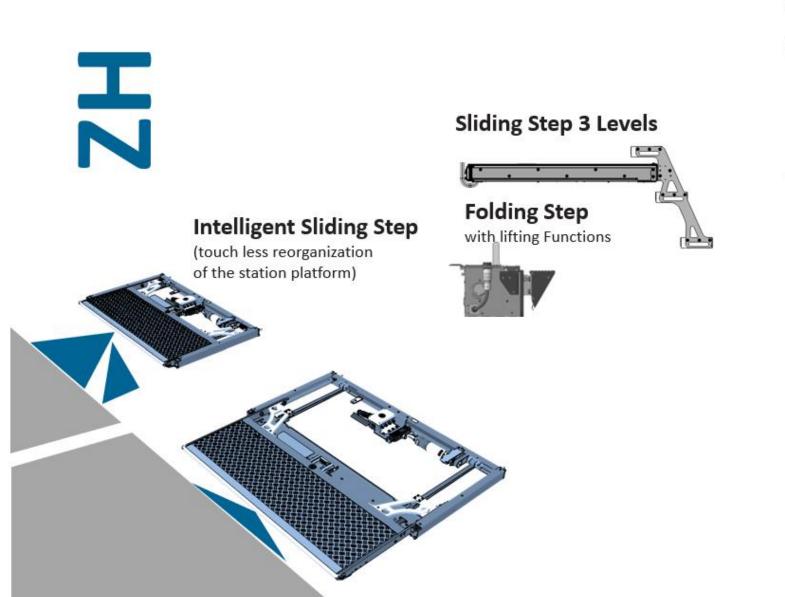

| Schiebetritt (Doppel-Tritt)  Schiebetritt (Einlege, Einbau, Unterbau)  Schiebetritt (druckertüchtig) |

### **Types of steps**







### **Special Boarding Aid Solutions**







Folding Step as part of the door

#### Boarding Management Unit BMU 10 different functions