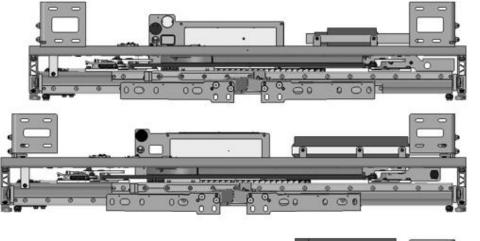

### **BODE** boarding aids for every application

| Category | Picture                                                                                                                                                                                                                                                                                                                                                                                                                                                                                                                                                                                                                                                                                                                                                                                                                                                                                                                                                                                                                                                                                                                                                                                                                                                                                                                                                                                                                                                                                                                                                                                                                                                                                                                                                                                                                                                                                                                                                                                                                                                                                                                        | Boarding aid type                                                                                    |
|----------|--------------------------------------------------------------------------------------------------------------------------------------------------------------------------------------------------------------------------------------------------------------------------------------------------------------------------------------------------------------------------------------------------------------------------------------------------------------------------------------------------------------------------------------------------------------------------------------------------------------------------------------------------------------------------------------------------------------------------------------------------------------------------------------------------------------------------------------------------------------------------------------------------------------------------------------------------------------------------------------------------------------------------------------------------------------------------------------------------------------------------------------------------------------------------------------------------------------------------------------------------------------------------------------------------------------------------------------------------------------------------------------------------------------------------------------------------------------------------------------------------------------------------------------------------------------------------------------------------------------------------------------------------------------------------------------------------------------------------------------------------------------------------------------------------------------------------------------------------------------------------------------------------------------------------------------------------------------------------------------------------------------------------------------------------------------------------------------------------------------------------------|------------------------------------------------------------------------------------------------------|
| LRV      |                                                                                                                                                                                                                                                                                                                                                                                                                                                                                                                                                                                                                                                                                                                                                                                                                                                                                                                                                                                                                                                                                                                                                                                                                                                                                                                                                                                                                                                                                                                                                                                                                                                                                                                                                                                                                                                                                                                                                                                                                                                                                                                                | HK-Rampe Schiebetritt (Einlege, Einbau, Unterbau) ADA- e. Rampe                                      |
| METRO    | Roman and the second se | Kurzhub-Rampe Schiebetritt (Einlege, Einbau, Unterbau)                                               |
| S-BAHN   |                                                                                                                                                                                                                                                                                                                                                                                                                                                                                                                                                                                                                                                                                                                                                                                                                                                                                                                                                                                                                                                                                                                                                                                                                                                                                                                                                                                                                                                                                                                                                                                                                                                                                                                                                                                                                                                                                                                                                                                                                                                                                                                                | KuOzhub-SchielQtritt Schiebetritt (Einlege, Einbau, Unterbau)                                        |
| REGIONAL |                                                                                                                                                                                                                                                                                                                                                                                                                                                                                                                                                                                                                                                                                                                                                                                                                                                                                                                                                                                                                                                                                                                                                                                                                                                                                                                                                                                                                                                                                                                                                                                                                                                                                                                                                                                                                                                                                                                                                                                                                                                                                                                                | Klapptritt Schiebetritt (Einlege, Einbau, Unterbau)                                                  |
| RZW      |                                                                                                                                                                                                                                                                                                                                                                                                                                                                                                                                                                                                                                                                                                                                                                                                                                                                                                                                                                                                                                                                                                                                                                                                                                                                                                                                                                                                                                                                                                                                                                                                                                                                                                                                                                                                                                                                                                                                                                                                                                                                                                                                | Schiebetritt (Einlege, Einbau, Unterbau)  ADA- Schiebetritt (Endanhebung)                            |
| HGV      |                                                                                                                                                                                                                                                                                                                                                                                                                                                                                                                                                                                                                                                                                                                                                                                                                                                                                                                                                                                                                                                                                                                                                                                                                                                                                                                                                                                                                                                                                                                                                                                                                                                                                                                                                                                                                                                                                                                                                                                                                                                                                                                                | Schiebetritt (Doppel-Tritt)  Schiebetritt (Einlege, Einbau, Unterbau)  Schiebetritt (druckertüchtig) |

### **Types of steps**