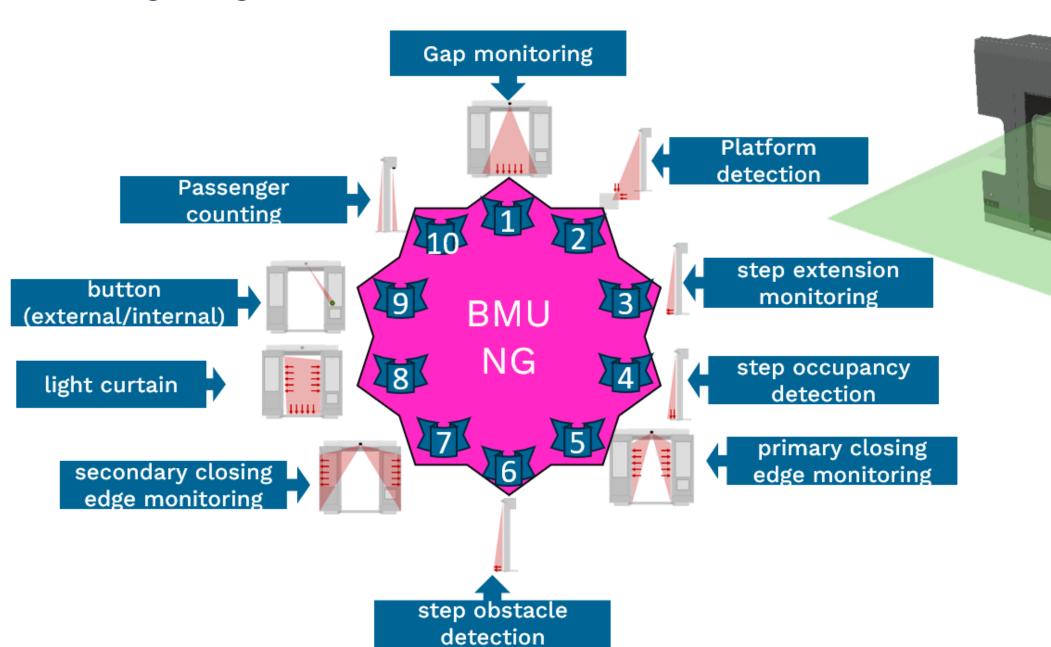

| Schiebetritt (Doppel-Tritt)  Schiebetritt (Einlege, Einbau, Unterbau)  Schiebetritt (druckertüchtig) |

### **Types of steps**







### **Special Boarding Aid Solutions**







Folding Step as part of the door

#### Boarding Management Unit BMU 10 different functions