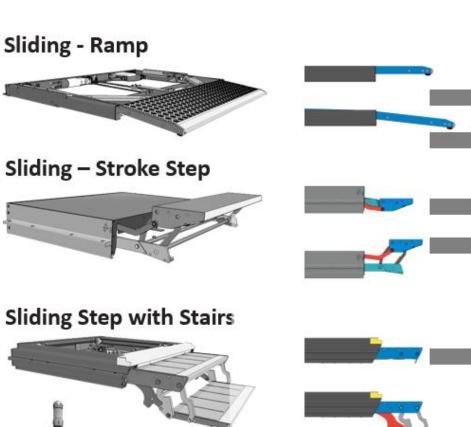

| Schiebetritt (Doppel-Tritt)  Schiebetritt (Einlege, Einbau, Unterbau)  Schiebetritt (druckertüchtig) |

### **Types of steps**







### **Special Boarding Aid Solutions**







Folding Step as part of the door

#### Boarding Management Unit BMU 10 different functions