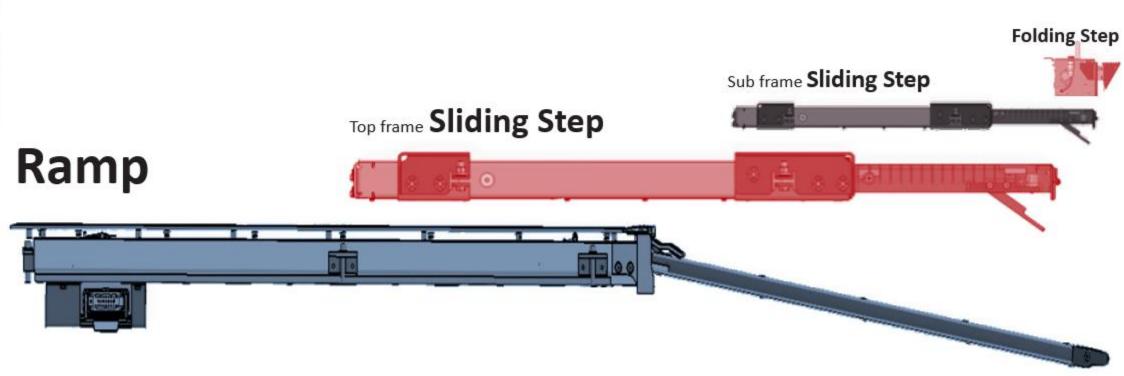

### **Types of steps**

### **Special Boarding Aid Solutions**

Folding Step as part of the door