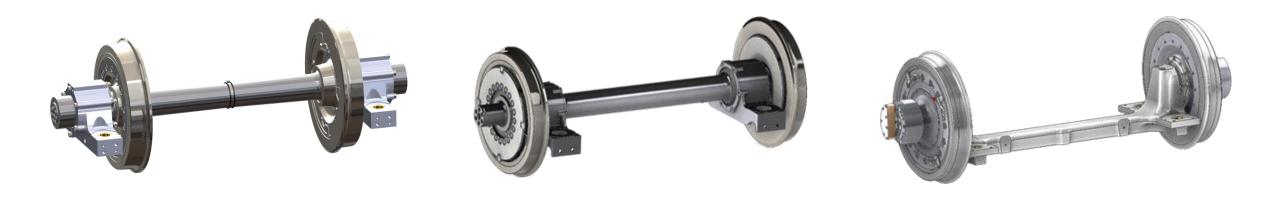

### WHEELSETS LOW-FLOOR VEHICLES

Meter gauge wheelset with outboard bearing

**Standard gauge** wheelset with inboard bearing

Motor and trailer independent wheel axles for wheelset loads of **12,5 tons** 