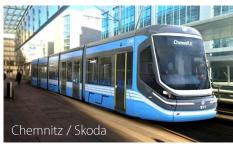

|        |
| Production Capacity: | Wheels (incl. resilient wheels)                                              | 30.000 |
|                      | Axles                                                                        | 7.000  |
|                      | Wheelsets                                                                    | 6.000  |
| Structure :          | Small production lots according to customer needs > continuous material flow |        |
| Production Lines:    | 6                                                                            |        |
| Shifts per week:     | 15 (+1 Saturday)                                                             |        |



### **REFERENCES WORLDWIDE**