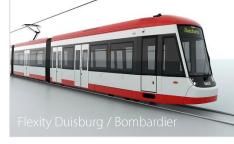

|        |
| Production Capacity: | Wheels (incl. resilient wheels)                                              | 30.000 |
|                      | Axles                                                                        | 7.000  |
|                      | Wheelsets                                                                    | 6.000  |
| Structure :          | Small production lots according to customer needs > continuous material flow |        |
| Production Lines:    | 6                                                                            |        |
| Shifts per week:     | 15 (+1 Saturday)                                                             |        |



### **REFERENCES WORLDWIDE**