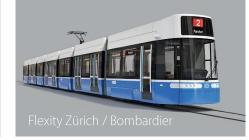

|        |
| Production Capacity: | Wheels (incl. resilient wheels)                                              | 30.000 |
|                      | Axles                                                                        | 7.000  |
|                      | Wheelsets                                                                    | 6.000  |
| Structure :          | Small production lots according to customer needs > continuous material flow |        |
| Production Lines:    | 6                                                                            |        |
| Shifts per week:     | 15 (+1 Saturday)                                                             |        |



### **REFERENCES WORLDWIDE**