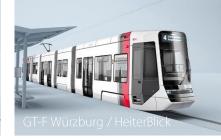

|        |
| Production Capacity: | Wheels (incl. resilient wheels)                                              | 30.000 |
|                      | Axles                                                                        | 7.000  |
|                      | Wheelsets                                                                    | 6.000  |
| Structure :          | Small production lots according to customer needs > continuous material flow |        |
| Production Lines:    | 6                                                                            |        |
| Shifts per week:     | 15 (+1 Saturday)                                                             |        |



### **REFERENCES WORLDWIDE**