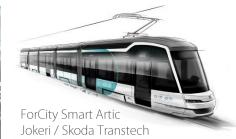

|        |
| Production Capacity: | Wheels (incl. resilient wheels)                                              | 30.000 |
|                      | Axles                                                                        | 7.000  |
|                      | Wheelsets                                                                    | 6.000  |
| Structure :          | Small production lots according to customer needs > continuous material flow |        |
| Production Lines:    | 6                                                                            |        |
| Shifts per week:     | 15 (+1 Saturday)                                                             |        |



### **REFERENCES WORLDWIDE**