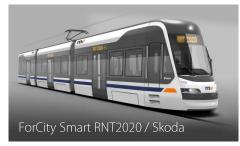

|        |
| Production Capacity: | Wheels (incl. resilient wheels)                                              | 30.000 |
|                      | Axles                                                                        | 7.000  |
|                      | Wheelsets                                                                    | 6.000  |
| Structure :          | Small production lots according to customer needs > continuous material flow |        |
| Production Lines:    | 6                                                                            |        |
| Shifts per week:     | 15 (+1 Saturday)                                                             |        |



### **REFERENCES WORLDWIDE**