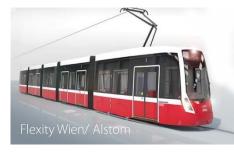

|        |
| Production Capacity: | Wheels (incl. resilient wheels)                                              | 30.000 |
|                      | Axles                                                                        | 7.000  |
|                      | Wheelsets                                                                    | 6.000  |
| Structure :          | Small production lots according to customer needs > continuous material flow |        |
| Production Lines:    | 6                                                                            |        |
| Shifts per week:     | 15 (+1 Saturday)                                                             |        |



### **REFERENCES WORLDWIDE**