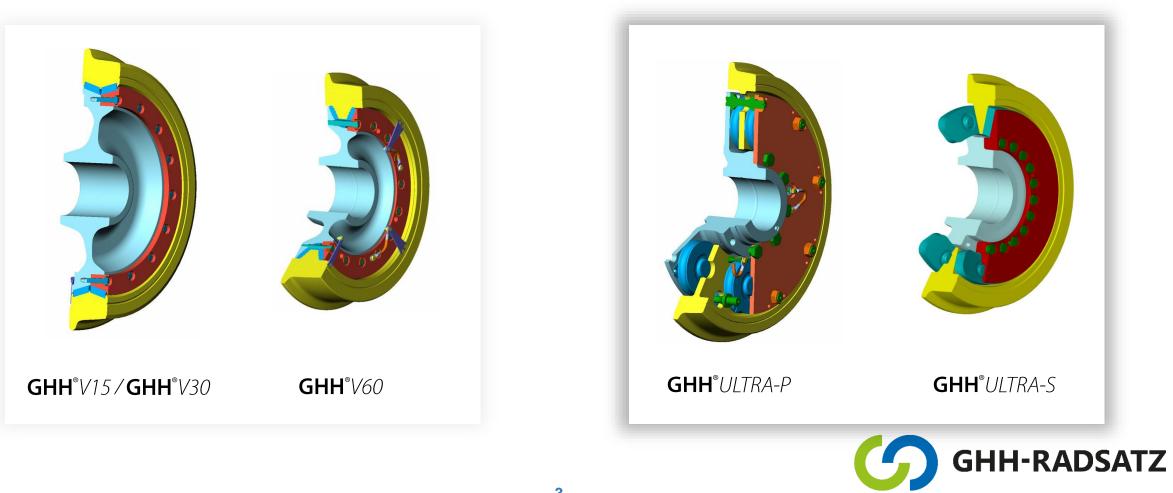

## **RUBBER SPRUNG WHEELS**

#### Standard resilient wheels

#### Super resilient wheels