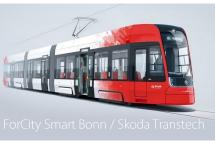

|        |
| Production Capacity: | Wheels (incl. resilient wheels)                                              | 30.000 |
|                      | Axles                                                                        | 7.000  |
|                      | Wheelsets                                                                    | 6.000  |
| Structure :          | Small production lots according to customer needs > continuous material flow |        |
| Production Lines:    | 6                                                                            |        |
| Shifts per week:     | 15 (+1 Saturday)                                                             |        |



### **REFERENCES WORLDWIDE**