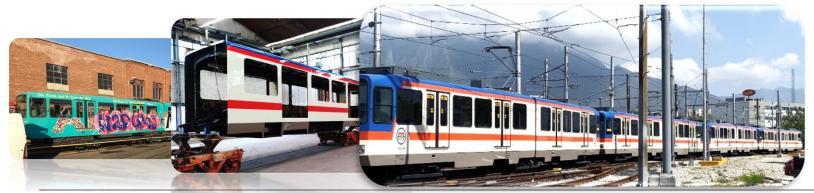

## **References in Refurbishment**

## **Upcycling**

Full Modernisation of Subway for 2nd life operation

750 VDC → 1500 VDC

- # Traction
- # own ATP design based on PZB
- # Brake
- # own TCMS
- # AUX, doors, lights
- # drivers desk