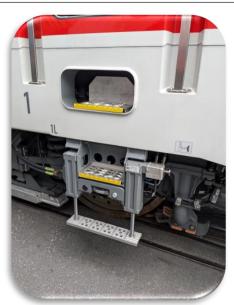

# **Boarding Aid Systems and Components**

## **OEM** and Refurbishment

- ■Safety relevant
- **■**Barrier free
- Various type of platform level
- Customized and modular plug and play solutions
- ■Electronic or pneumatic