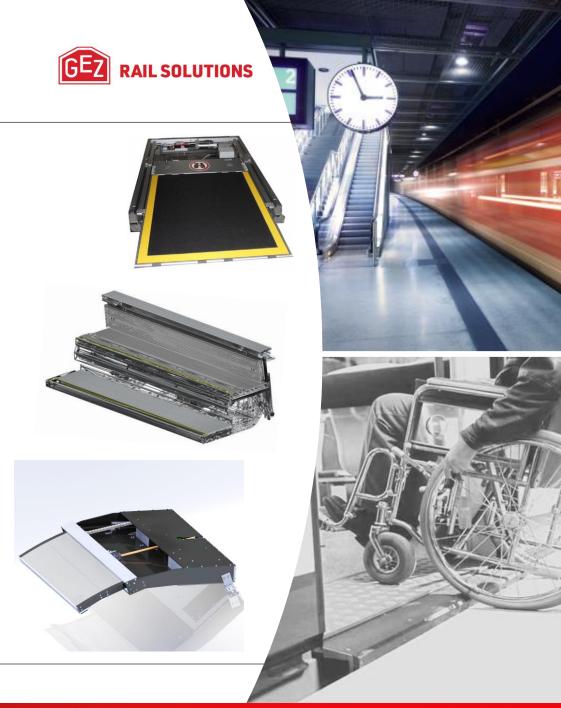

# **Boarding Aid Systems and Components**

## **OEM** and Refurbishment

- ■Safety relevant
- **■**Barrier free
- Various type of platform level
- Customized and modular plug and play solutions
- ■Electronic or pneumatic