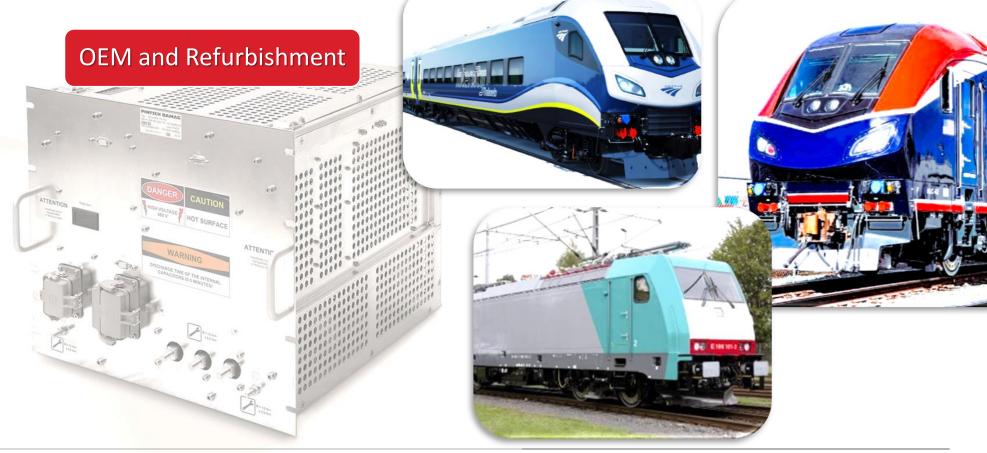

## **OEM** and Refurbishment

- ■Safety relevant
- **■**Barrier free
- Various type of platform level
- Customized and modular plug and play solutions
- ■Electronic or pneumatic