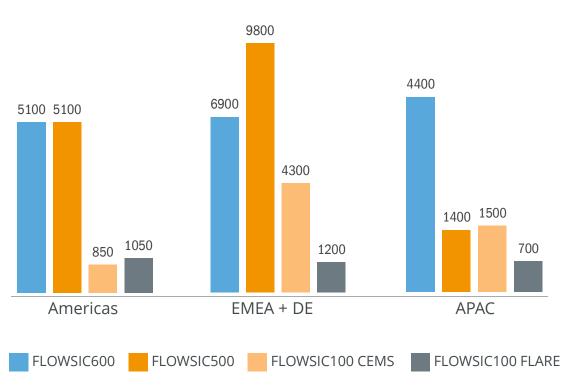

# Flow Measurement installed base

Snapshot 2022

### **Units installed**

Cleaner Industries | V04/2023