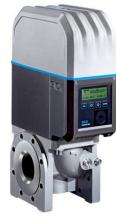

### Flow meter FLOWSIC550

High-pressure gas flow meter for natural gas distribution.

The new FLOWSIC550 ultrasonic compact gas meter from SICK ensures highly accurate billing of low volume flows in high-pressure networks - a perfect complement to the FLOWSIC500.