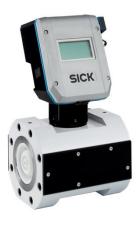

### Flow meter FLOWSIC500

Calibratable measurement in natural gas distribution.

State-of-the-art technology for maximum measurement reliability:

The FLOWSIC500 ultrasonic compact gas meter from SICK ensures highly accurate billing in natural gas distribution.