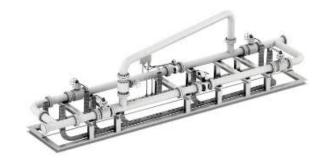

r measurements



## Fields of application

> Pure H<sub>2</sub> measurement

### **Benefits:**

- No pressure loss
- Large turn down
- Permanent health check (diagnostics)
- Gas quality monitoring (speed of sound)
- Low flow and low pressure capability
- Ready for energy equivalent flow proven H2 flow performance up to 75m/s

4 path ≥ DN100 2+2 Path DN50/DN80

No. of path

### **Operating pressure**

16...100 bar(a) Lower Pmin (8 bar) – by request

### **Operating temperature**

-40...60 °C

### Inlet piping requirements

≥10DN

**Accuracy** 

0.5%

### **Meter size**

DN50...DN600+

### Flow rates

5m3/h (DN50) to...62 000+ m3/h (DN600)

Does this meet your expectations? Let's talk....

H2 solutions - Confidential | February 2024

# **Carbon Capture Utilization and Storage (CCUS)**









### **Flowmeters**

Ultrasonic Flowmeters
 CO<sub>2</sub> in gas / supercritical phase

# **Integrated Measuring Systems**

Metering skids

# SICK has been supplying CO2 flow meters for more than 10 years

- > CO<sub>2</sub> concentration up to 100 vol%
- > Pipelines size DN80 DN600 (3 inch 24 inch)
- > 0 250 bar (0 3600 PSI)
- > Measuring accuracy: +/- 0,5 ... 1%

Cleaner Industries | V04/2023