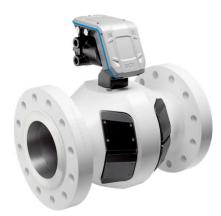

### Flow meter FLOWSIC600-XT

OIML R 137 Class 1.0, Class 0.5 and AGA9

FLOWSIC600-XT includes i-diagnostics™, a function for intelligent application diagnostics, as well as PowerIn Technology™, which enables continuous measurement operation for up to three weeks in the event of a power failure.