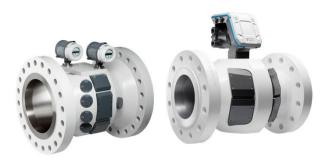

### Flow meter FLOWSIC600-XT

OIML R 137 Class 1.0, Class 0.5 and AGA9

FLOWSIC600-XT includes i-diagnostics™, a function for intelligent application diagnostics, as well as PowerIn Technology™, which enables continuous measurement operation for up to three weeks in the event of a power failure.

### Flow meter FLOWSIC500

Calibratable measurement in natural gas distribution.

State-of-the-art technology for maximum measurement reliability:

The FLOWSIC500 ultrasonic compact gas meter from SICK ensures highly accurate billing in natural gas distribution.

### Flow meter FLOWSIC550

High-pressure gas flow meter for natural gas distribution.

The new FLOWSIC550 ultrasonic compact gas meter from SICK ensures highly accurate billing of low volume flows in high-pressure networks - a perfect complement to the FLOWSIC500.