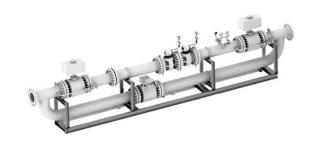

measurements



## Fields of application

> Pure H<sub>2</sub> measurement

### **Benefits:**

- No pressure loss
- Large turn down
- Permanent health check (diagnostics)
- Gas quality monitoring (speed of sound)
- Low flow and low pressure capability
- Ready for energy equivalent flow proven H2 flow performance up to 75m/s

4 path ≥ DN100 2+2 Path DN50/DN80

No. of path

### **Operating pressure**

16...100 bar(a) Lower Pmin (8 bar) – by request

### **Operating temperature**

-40...60 °C

### Inlet piping requirements

≥10DN

**Accuracy** 

0.5%

### **Meter size**

DN50...DN600+

### Flow rates

5m3/h (DN50) to...62 000+ m3/h (DN600)

Does this meet your expectations? Let's talk....

H2 solutions - Confidential | February 2024

# **Carbon Capture Utilization and Storage (CCUS)**









### **Flowmeters**

Ultrasonic Flowmeters
 CO<sub>2</sub> in gas / supercritical phase

# **Integrated Measuring Systems**

Metering skids

# SICK has been supplying CO2 flow meters for more than 10 years

- > CO<sub>2</sub> concentration up to 100 vol%
- > Pipelines size DN80 DN600 (3 inch 24 inch)
- > 0 250 bar (0 3600 PSI)
- > Measuring accuracy: +/- 0,5 ... 1%

Cleaner Industries | V04/2023