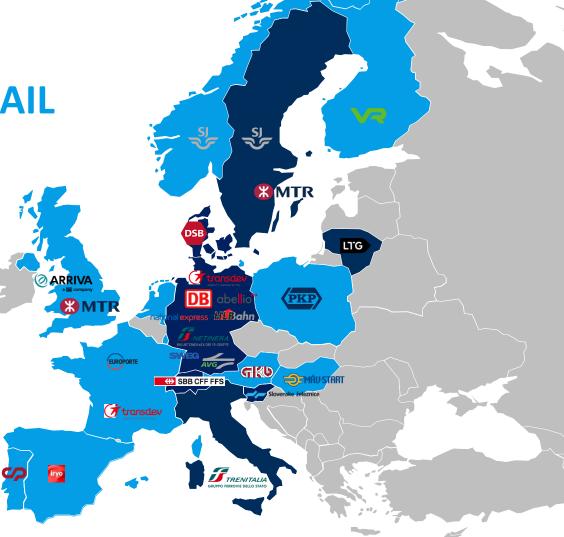

## IVU'S FOOTPRINT IN THE EUROPEAN RAIL MARKET

National railways including the German, Italian, Swedish, Danish and Finnish State Railways, and many privately held rail operators

Legend

Market leader

Market presence