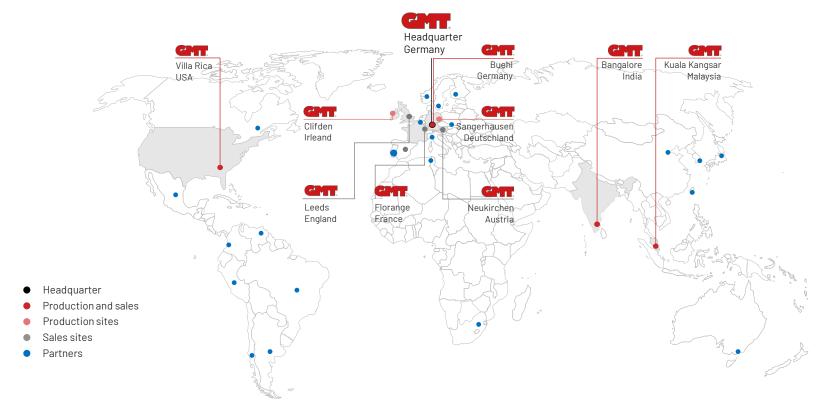

# RAILWAY SUSPENSION COMPONENTS

**OUR** FLEXIBILITY DRIVES YOUR CHANGE

#### **FACTS AND FIGURES**

Leading family owned company in the development, design, production and supply of vibration control components for industrial applications



Foundation: 1968



Total sales GMT-Group 2023: 162 Million Euro



More than **1.200** employees worldwide



Currently 40 major projects on 6 continents



Approx. **230** new products/systems per year



**6** Manufacturing sites worldwide



Various awards for quality, service and expertise



#### **SITES & PARTNERS**





#### **REFERENCES**







































### **BOGIE**



## MANY THANKS FOR YOUR ATTENTION

If you have any questions or suggestions please don't hesitate to contact us.







**GMT Gummi-Metall-Technik GmbH** 

Liechtersmatten 5 77815 Buehl, Germany

Phone +49 7223 804-0 info@gmt-gmbh.de

**OUR** FLEXIBILITY DRIVES **YOUR** CHANGE