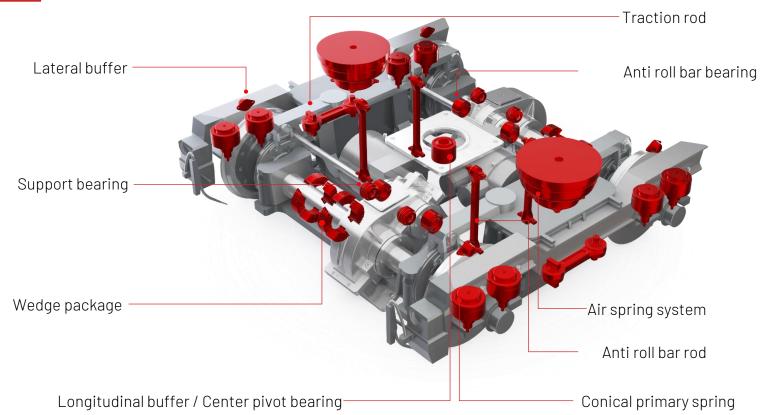

# RAILWAY SUSPENSION COMPONENTS

**OUR** FLEXIBILITY DRIVES YOUR CHANGE

#### **FACTS AND FIGURES**

Leading family owned company in the development, design, production and supply of vibration control components for industrial applications



Foundation: 1968



Total sales GMT-Group 2023: 162 Million Euro



More than **1.200** employees worldwide



Currently 40 major projects on 6 continents



Approx. **230** new products/systems per year



**6** Manufacturing sites worldwide



Various awards for quality, service and expertise



#### **SITES & PARTNERS**





#### **REFERENCES**







































### **BOGIE**



## MANY THANKS FOR YOUR ATTENTION

If you have any questions or suggestions please don't hesitate to contact us.







**GMT Gummi-Metall-Technik GmbH** 

Liechtersmatten 5 77815 Buehl, Germany

Phone +49 7223 804-0 info@gmt-gmbh.de

**OUR** FLEXIBILITY DRIVES **YOUR** CHANGE