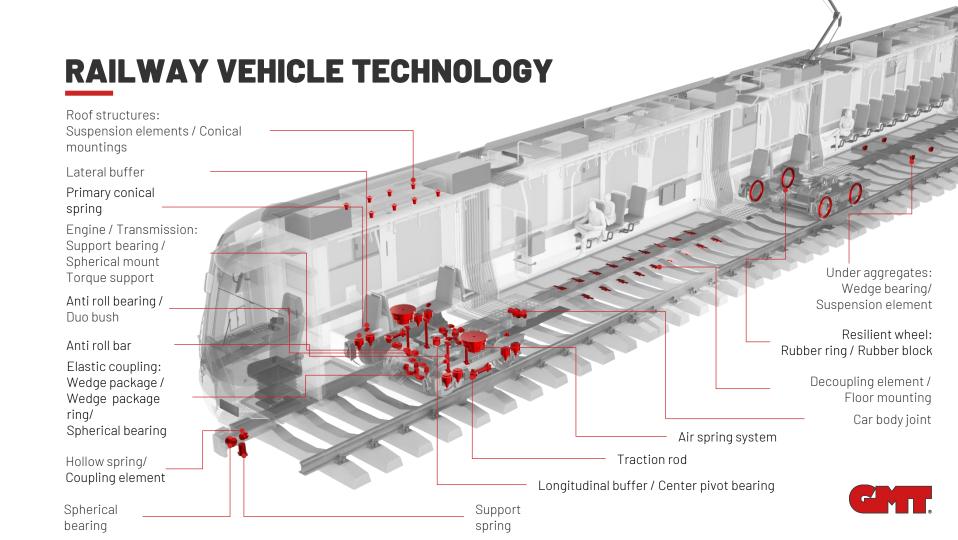

# RAILWAY SUSPENSION COMPONENTS

**OUR** FLEXIBILITY DRIVES YOUR CHANGE

#### **FACTS AND FIGURES**

Leading family owned company in the development, design, production and supply of vibration control components for industrial applications



Foundation: 1968



Total sales GMT-Group 2023: 162 Million Euro



More than **1.200** employees worldwide



Currently 40 major projects on 6 continents



Approx. **230** new products/systems per year



**6** Manufacturing sites worldwide



Various awards for quality, service and expertise



#### **SITES & PARTNERS**





#### **REFERENCES**







































### **BOGIE**



## MANY THANKS FOR YOUR ATTENTION

If you have any questions or suggestions please don't hesitate to contact us.







**GMT Gummi-Metall-Technik GmbH** 

Liechtersmatten 5 77815 Buehl, Germany

Phone +49 7223 804-0 info@gmt-gmbh.de

**OUR** FLEXIBILITY DRIVES **YOUR** CHANGE